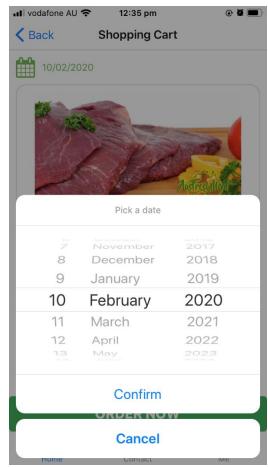

5) Press the calendar to change the **DELIVERY DATE**,

6) Press the notebook logo to put in request if you need to,

- 7) Press ORDER NOW to place your order,
- 8) When the order has placed successfully, there is an order confirmation,