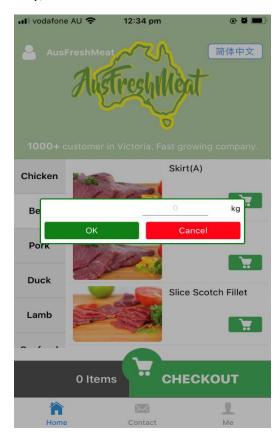

#### 4. Choose Items

- 1) Press Home,
- 2) Select item by press shopping cart logo on each item (*Chicken bone and pork bone are under other category*),

3) Put in quantity,

4) Press CHECKOUT on the right bottom when finish select items.