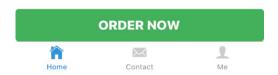

5) Press the calendar to change the **DELIVERY DATE**,

6) Press the notebook logo to put in request if you need to,

- 7) Press ORDER NOW to place your order,
- 8) When the order has placed successfully, there is an order confirmation,