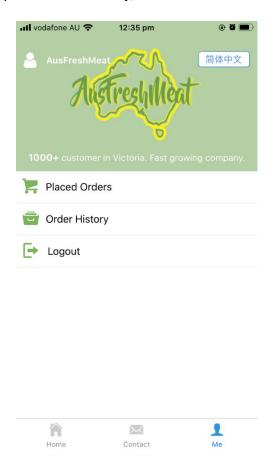

## 2. Login

- 1) Press Me.
- 2) Enter your registered email address and passwords (initial password is 123456).

# 5. **Check placed order** (*The order has been place, but not delivered*)

1) Press Me,

### 6. Check Order History

1) Press Home and press Order history,

2) You can check all pervious orders.

if press + on the right hand side, the item be will added in shopping cart. So no need to search again.