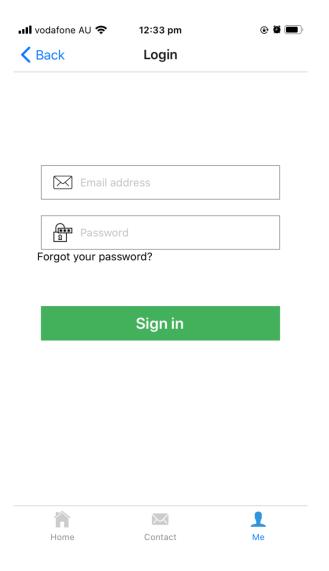

## 2. Login

- 1) Press Me.
- 2) Enter your registered email address and passwords (initial password is 123456).