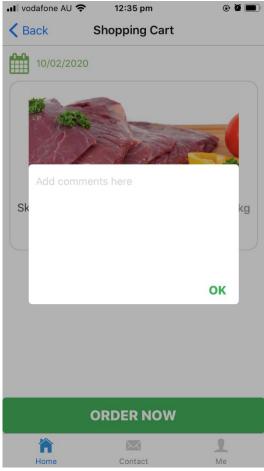

5) Press the calendar to change the **DELIVERY DATE**,

6) Press the notebook logo to put in request if you need to,

- 7) Press ORDER NOW to place your order,
- 8) When the order has placed successfully, there is an order confirmation,