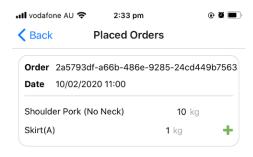

# 5. **Check placed order** (*The order has been place, but not delivered*)

1) Press Me,

## 2) Press Placed Orders,

Home

In this way, you can confirm your order has been placed. And if you need to add or change your order, you can place a new order and put a note said add order or new order delete the last order.