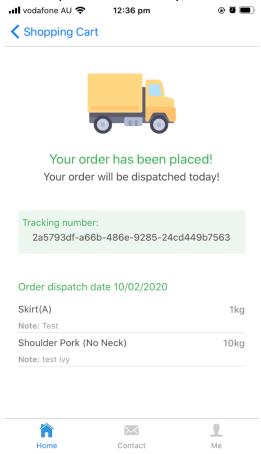

5) Press the calendar to change the **DELIVERY DATE**,

6) Press the notebook logo to put in request if you need to,

- 7) Press ORDER NOW to place your order,
- 8) When the order has placed successfully, there is an order confirmation,

- 9) You would also receive an email confirmation, please check your email (it may in the junk mailbox),
- 10) Please put in your order before 4am in the morning, or we will process it as next day order.